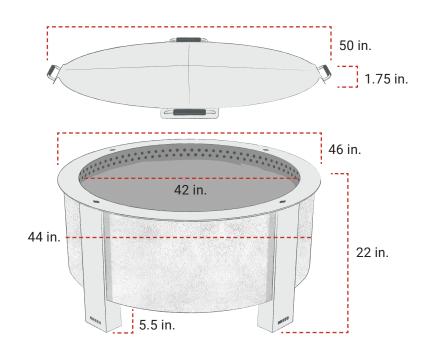

### **DIMENSIONS:**

**Fire Pit:** 

Inside Diameter of Bowl: 42 in.

Outside Diameter of Bowl: 44 in.

Rim Width: 3.5 in.

Total Width & Depth: 46 in.

**Legs to Heat Shield Height:** 5.5 in.

Total Height: 22 in.

Weight: 190 lbs.

Lid:

Total Width & Depth: 50 in.

Total Height: 1.75 in.

Weight: 30 lbs.