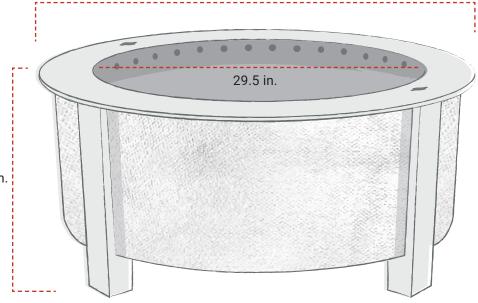

### **DIMENSIONS:**

Inside Diameter of Bowl: 29.5 in.

**Inside Diameter of Rim:** 28 in.

Outside Diameter of Rim: 34.5 in.

Outside Diameter of Bowl + Legs: 33.62 in.

Rim Width: 3.25 in.

Inside Height: 11.38 in.

Total Height: 14.75 in.

Weight: 94 lbs.