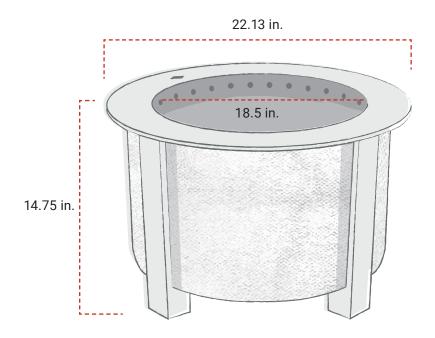

### **DIMENSIONS:**

Inside Diameter of Bowl: 18.5 in.Inside Diameter of Rim: 17.13 in.Outside Diameter of Rim: 22.13 in.

**Outside Diameter of Bowl + Legs:** 21.61 in.

Rim Width: 2.5 in.

Inside Height: 11.38 in.

Total Height: 14.75 in.

Weight: 47 lbs.