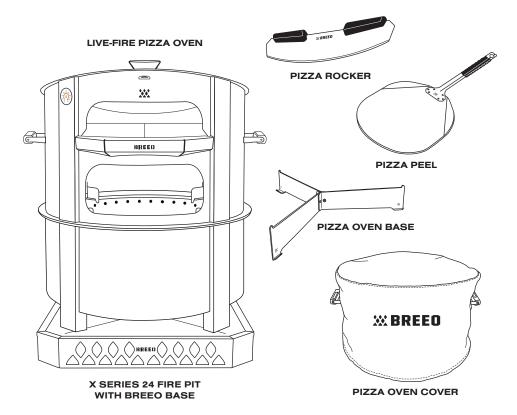

ide efficiency and elevate your presentation.



#### FEATURES

**CONSTRUCTION:** High-quality, durable HDPE construction

LIVE-FIRE COOKING: Acts as a cutting surface and serving tray

DESIGN: Includes edge groove to trap grease and oils

BREEO ECOSYSTEM: Compatible with OutRig Post and Tri-Hook accessories

EASY CARE: Dishwasher safe

#### **USE & CARE**

Use in conjunction with the OutRig Post to maximize space. Prep, cut, and serve your live-fire meals in style.

Dishwasher safe and weather resistant through all seasons, but best when cleaned with soap and hot water. Barkeepers Friend or SOS pad can be used to remove more stubborn dirt.



High temperatures can melt the HDPE. Do not place the Serving Board over the fire or inside the oven.





#### **COMPLETE YOUR PIZZA OVEN SETUP**



#### **BECOME A PIZZA PRO**

#### **QUICK START GUIDE**

Follow this quick start guide to learn the basics as you start your journey to becoming a pizza pro. The primal and analog nature of live-fire cooking is part of what makes it challenging, as well as rewarding. So don't be discouraged if your first pizza isn't perfect, you'll keep improving the more pizzas you get under your belt. And if you do enough you might need a bigger belt.

→ <u>Watch the quick start guide video</u>



#### WARRANTY

Breeo, LLC warrants to the original purchaser that the Breeo Fire Pits and Accessories are free from workmanship and material defects during the lifetime of the original purchaser. In addition Breeo, LLC warrants no rust through or burn through for a period of five (5) years from purchase. If a