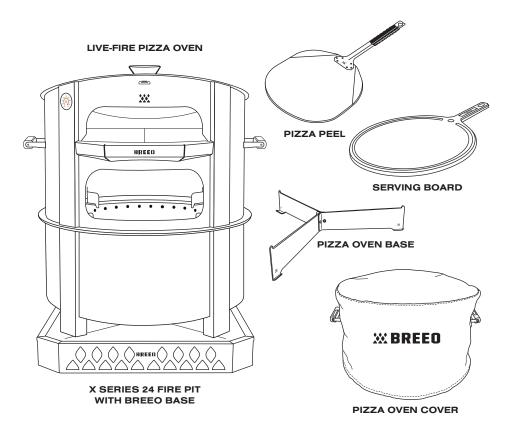

kes as you serve up perfect slice after perfect slice.



#### FEATURES

**CONSTRUCTION:** Ergonomic, durable, nylon handles for comfort and extra-thick, stainless steel blade

DESIGN: 15" blade allows slicing entire pizza in a single cut

EASY CARE: Dishwasher safe

#### **USE & CARE**

Use the pizza rocker to serve up perfect slices. With two hands on the handles rock the Pizza Rocker from side to side across the pizza. Repeat around the pizza for as many slices as you want.

Dishwasher safe and weather resistant through all seasons, but best when cleaned with soap and hot water. Barkeepers Friend or SOS pad can be used to remove more stubborn dirt.



#### WARNING

Avoid placing nylon handle on hot surfaces. *Rocker blade is extremely sharp*.



#### **COMPLETE YOUR PIZZA OVEN SETUP**



#### **BECOME A PIZZA PRO**

#### **QUICK START GUIDE**

Follow this quick start guide to learn the basics as you start your journey to becoming a pizza pro. The primal and analog nature of live-fire cooking is part of what makes it challenging, as well as rewarding. So don't be discouraged if your first pizza isn't perfect, you'll keep improving the more pizzas you get under your belt. And if you do enough you might need a bigger belt.

→ <u>Watch the quick start guide video</u>



#### WARRANTY

Breeo, LLC warrants to the original purchaser that the Breeo Fire Pits and Accessories are free from workmanship and material defects during the lifetime of the original purchaser. In addition Breeo, LLC warrants no rust through or burn through for a period of five (5) years from purchase. If a