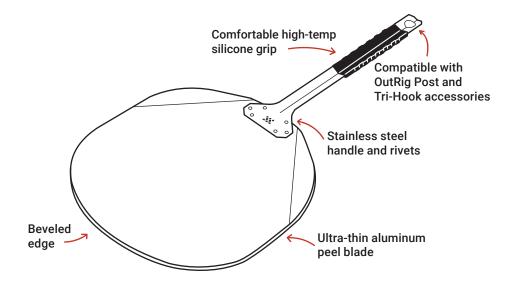

#### FEATURES

**CONSTRUCTION:** Stainless steel handle and rivets with aluminum peel blade and comfortable high-temp silicone grip

LIVE-FIRE COOKING: Beveled edge on peel blade to easily slide under pizza

DESIGN: Ultra-thin peel blade (.055") is sturdy and flexible

BREEO ECOSYSTEM: Compatible with OutRig<sup>™</sup> Post and Tri-Hook accessories