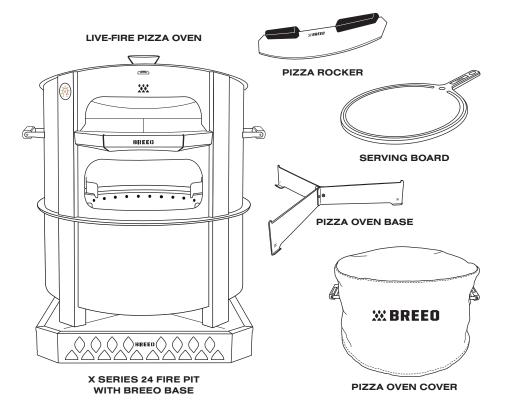

to slide off onto the stone.

It may take a few gentle shimmying motions to get the pizza fully off the peel and onto the stone. This is where the cornmeal or flour underneath the dough will help the transfer go smoothly.

#### ROTATE

After a minute or so, the crust of your pizza will have hardened a bit, so you should be able to slide the peel under the crust fairly easily. You can either use the peel to rotate the pizza within the oven or you can pull the pizza out and spin it on the peel with your hand before sliding it back in.







#### CARE

Weather resistant through all seasons. Clean with soap and hot water.

Barkeepers Friend or SOS pad can be used to remove more stubborn dirt.

#### WARNING

Peel can become hot when in use with oven.

#### **COMPLETE YOUR PIZZA OVEN SETUP**



#### **BECOME A PIZZA PRO**

#### **QUICK START GUIDE**

Follow this quick start guide to learn the basics as you start your journey to becoming a pizza pro. The primal and analog nature of live-fire cooking is part of what makes it challenging, as well as rewarding. So don't be discouraged if your first pizza isn't perfect, you'll keep improving the more pizzas you get under your belt. And if you do enough you might need a bigger belt.

→ <u>Watch the quick start guide video</u>



#### WARRANTY

Breeo, LLC warrants to the original purchaser that the Breeo Fire Pits and Accessories are free from workmanship and material defects during the lifetime of the original purchaser. In addition Breeo, LLC warrants no rust through or burn through for a period of five (5) years from purchase. If a