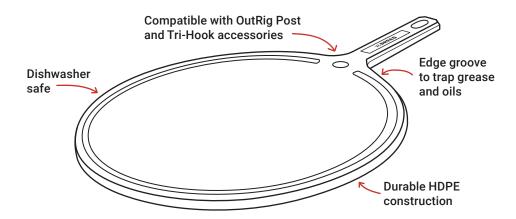

### **PREP & SERVE A LIVE-FIRE FEAST**

Breeo's sleek and versatile Serving Board is an all-in-one cutting surface and serving tray. Durable and easy to clean, the Serving Board completes your live-fire cooking presentation with an edge groove on one side that traps oil and grease while its smooth side is perfect for prep work. Pair it with Breeo's OutRig<sup>™</sup> Post and Tri-Hook accessories to maximize your fireside efficiency and elevate your presentation.

#### FEATURES

**CONSTRUCTION:** High-quality, durable HDPE construction

LIVE-FIRE COOKING: Acts as a cutting surface and serving tray

DESIGN: Includes edge groove to trap grease and oils

BREEO ECOSYSTEM: Compatible with OutRig Post and Tri-Hook accessories

EASY CARE: Dishwasher safe