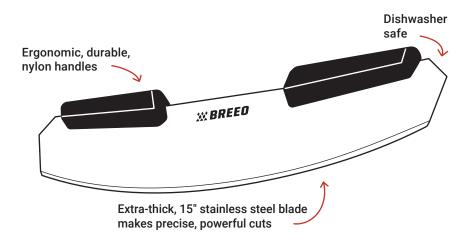

#### FEATURES

**CONSTRUCTION:** Ergonomic, durable, nylon handles for comfort and extra-thick, stainless steel blade

DESIGN: 15" blade allows slicing entire pizza in a single cut

EASY CARE: Dishwasher safe