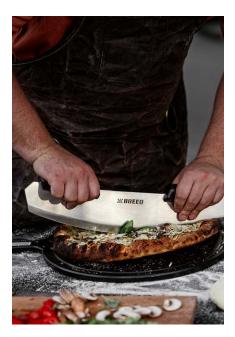

#### **PROFESSIONAL TOOL FOR PIZZA PERFECTION**

The Breeo Pizza Rocker slices pizza perfectly with an extra-thick, stainless steel design, durable nylon handles, and an edge that cuts with authority. Designed to elevate your pizza making experience, just one cut of the Pizza Rocker and you'll feel the difference comfortable handles and crisp cutting action makes as you serve up perfect slice after perfect slice.

#### **USE & CARE**

Use the pizza rocker to serve up perfect slices. With two hands on the handles rock the Pizza Rocker from side to side across the pizza. Repeat around the pizza for as many slices as you want.