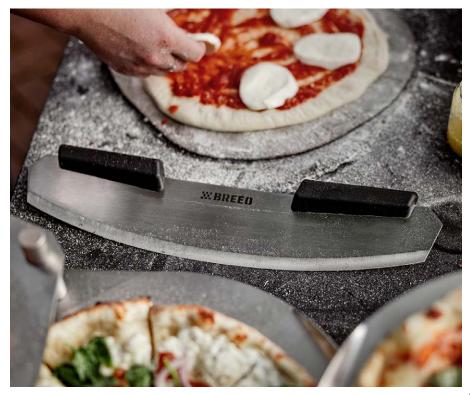

#### **PROFESSIONAL TOOL FOR PIZZA PERFECTION**

The Breeo Pizza Rocker slices pizza perfectly with an extra-thick, stainless steel design, durable nylon handles, and an edge that cuts with authority. Designed to elevate your pizza making experience, just one cut of the Pizza Rocker and you'll feel the difference comfortable handles and crisp cutting action makes as you serve up perfect slice after perfect slice.

#### FEATURES

**CONSTRUCTION:** Ergonomic, durable, nylon handles for comfort and extra-thick, stainless steel blade

DESIGN: 15" blade allows slicing entire pizza in a single cut

EASY CARE: Dishwasher safe

#### **USE & CARE**

Use the pizza rocker to serve up perfect slices. With two hands on the handles rock the Pizza Rocker from side to side across the pizza. Repeat around the pizza for as many slices as you want.