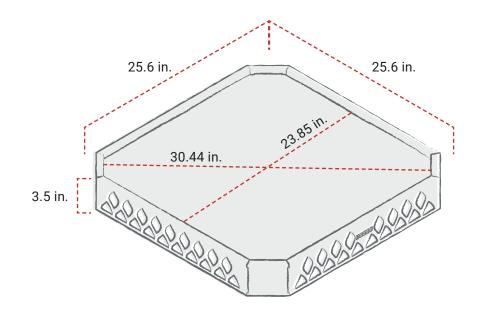

#### **DIMENSIONS:**

Width of Stand: 25.6 in.

Stand Height: 3.5 in.

Surface Length: 23.85 in.

Diagonal Length: 30.44 in.