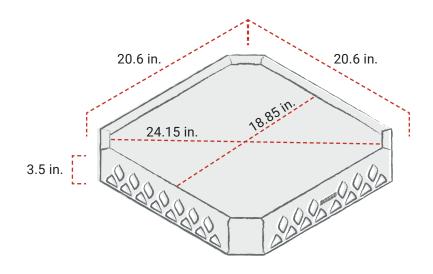

### **DIMENSIONS:**

Width of Stand: 20.6 in.

Stand Height: 3.5 in.

Surface Length: 18.85 in.

Diagonal Length: 24.15 in.