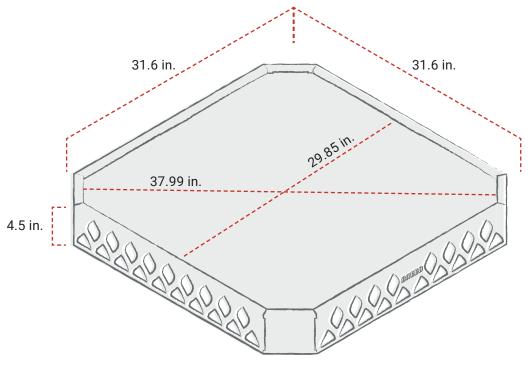

### **DIMENSIONS:**

Width of Stand: 31.6 in.

Stand Height: 4.5 in.

Surface Length: 29.85 in.

Diagonal Length: 37.99 in.