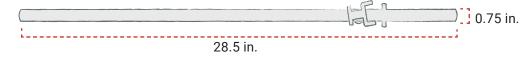

# OUTPOST 19 HEAT DEFLECTOR

## HEAT DEFLECTOR SPECIFICATIONS

SKU: BR-HD19



ADJUSTABLE POSITION WITH OUTPOST ROD

#### **UNIT:**

**Material:** 

304 Stainless Steel

Weight:

11 lbs.

### **DIMENSIONS:**

Main Heat Deflection Width: 22 in.

**Upper Heat Chamber Width:** 16 in.

Total Width: 24 in.

Heat Deflector Height: 4.5 in.

Total Height: 6.5 in.





# OUTPOST 19 HEAT DEFLECTOR

# HEAT DEFLECTOR WITH ROD SPECIFICATIONS

SKU: BR-HD19, BR-OP-RD





#### ADJUSTABLE POSITION WITH OUTPOST ROD

### **UNIT:**

**Heat Deflector** 

Material: 304 Stainless Steel

Weight: 11 lbs.

**Outpost Rod** 

Material: 304 Stainless Steel

Weight: 3 lbs. 11 oz.

## **DIMENSIONS:**

**Heat Deflector** 

Main Heat Deflection Width: 22 in.

**Upper Heat Chamber Width:** 16 in.

Total Width: 24 in.

Heat Deflector Height: 4.5 in.

Total Height: 6.5 in

**Outpost Rod** 

Rod Height: 28.5 in.

Rod Width: 0.75 in.





# OUTPOST 24 HEAT DEFLECTOR

## HEAT DEFLECTOR SPECIFICATIONS

SKU: BR-HD24



ADJUSTABLE POSITION WITH OUTPOST ROD

## **UNIT:**

**Material:** 

304 Stainless Steel

Weight:

14 lbs.

### **DIMENSIONS:**

Main Heat Deflection Width: 26.5 in.

**Upper Heat Chamber Width:** 16 in.

Total Width: 28.5 in.

**Heat Deflector Height:** 4.5 in.

To