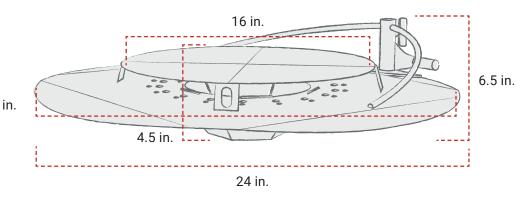

## **DIMENSIONS:**

**Heat Deflector** 

Main Heat Deflection Width: 22 in.

**Upper Heat Chamber Width:** 16 in.

Total Width: 24 in.

Heat Deflector Height: 4.5 in.

Total Height: 6.5 in

**Outpost Rod** 

Rod Height: 28.5 in.

Rod Width: 0.75 in.