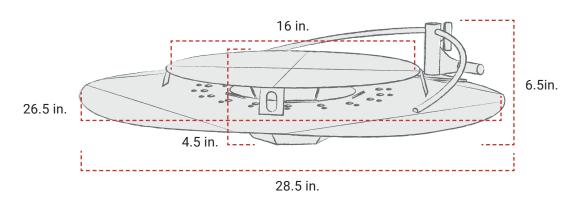

### **DIMENSIONS:**

Main Heat Deflection Width: 26.5 in.

**Upper Heat Chamber Width:** 16 in.

Total Width: 28.5 in.

**Heat Deflector Height:** 4.5 in.

Total Height: 6.5 in.