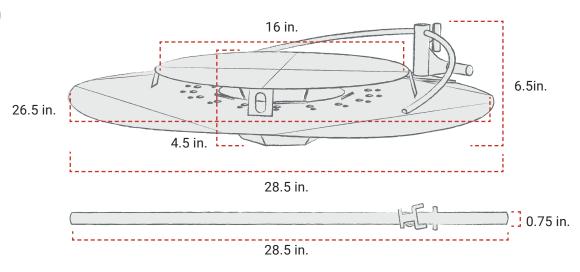

### **DIMENSIONS:**

Main Heat Deflection Width: 26.5 in.

**Upper Heat Chamber Width:** 16 in.

Total Width: 28.5 in.

**Heat Deflector Height:** 4.5 in.

Total Height: 6.5 in.

## **DIMENSIONS:**

**Heat Deflector** 

Main Heat Deflection Width: 26.5 in.

**Upper Heat Chamber Width:** 16 in.

Total Width: 28.5 in.

Heat Deflector Height: 4.5 in.

Total Height: 6.5 in.

**Outpost Rod** 

Rod Height: 28.5 in.

Rod Width: 0.75 in.