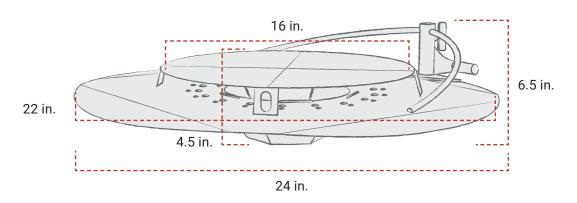

### **DIMENSIONS:**

Main Heat Deflection Width: 22 in.

**Upper Heat Chamber Width:** 16 in.

Total Width: 24 in.

Heat Deflector Height: 4.5 in.

Total Height: 6.5 in.