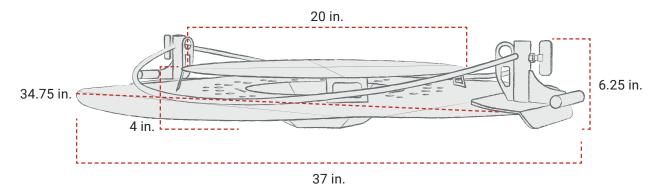

### **DIMENSIONS:**

Main Heat Deflection Width: 34.75 in.

**Upper Heat Chamber Width:** 20 in.

Total Width: 37 in.

Heat Deflector Height: 4 in.

Total Height: 6.25 in.

## **DIMENSIONS:**

**Heat Deflector** 

Main Heat Deflection Width: 34.75 in.

**Upper Heat Chamber Width:** 20 in.

opper meat chamber width. 20 m

Total Width: 37 in.

Heat Deflector Height: 4 in.

Total Height: 6.25 in.

**Outpost Rod** 

Rod Height: 28.5 in.

Rod Width: 0.75 in.