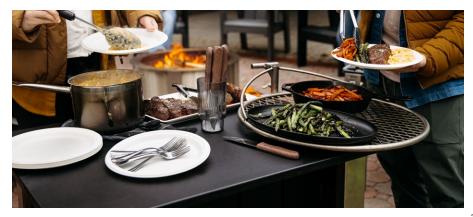

## FUNCTIONAL FIRESIDE FURNITURE

Upgrade your outdoor space with the Breeo X Series<sup>®</sup> Table, crafted to complement your Breeo Fire Pit with unmatched style and durability. Built to streamline fireside gatherings, the X Series Table offers a prep or serving surface, wood storage, and OutRig compatibility, all within the warmth of your fire pit.

**MULTI-FUNCTIONAL DESIGN:** Serve multiple purposes, from a prep or serving surface to split firewood storage, enhancing the utility of your outdoor areas.

**OUTRIG COMPATIBILITY:** Like our other X Series products, the X Series Table is compatible with OutRig accessories, adding versatility to your setup.