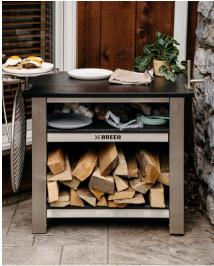

## FUNCTIONAL FIRESIDE FURNITURE

Upgrade your outdoor space with the Breeo X Series<sup>®</sup> Table, crafted to complement your Breeo Fire Pit with unmatched style and durability. Built to streamline fireside gatherings, the X Series Table offers a prep or serving surface, wood storage, and OutRig compatibility, all within the warmth of your fire pit.

**MULTI-FUNCTIONAL DESIGN:** Serve multiple purposes, from a prep or serving surface to split firewood storage, enhancing the utility of your outdoor areas.

**OUTRIG COMPATIBILITY:** Like our other X Series products, the X Series Table is compatible with OutRig accessories, adding versatility to your setup.