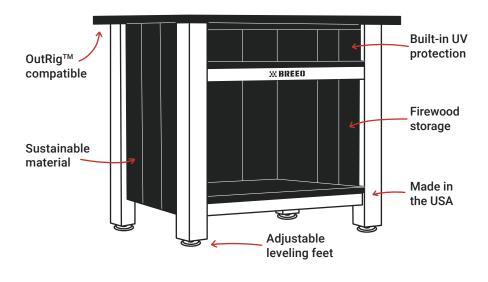

## FUNCTIONAL FIRESIDE FURNITURE

Upgrade your outdoor space with the Breeo X Series<sup>®</sup> Table, crafted to complement your Breeo Fire Pit with unmatched style and durability. Built to streamline fireside gatherings, the X Series Table offers a prep or serving surface, wood storage, and OutRig compatibility, all within the warmth of your fire pit.

## FEATURES

**UNIFORM AESTHETIC:** Matches existing X Series furniture in style and color, perfect for creating a cohesive outdoor setting.

**ENHANCED DURABILITY:** Constructed with high-quality poly lumber, HDPE, and stainless steel, designed to withstand the elements and frequent use.

**MULTI-FUNCTIONAL DESIGN:** Serve multiple purposes, from a prep or serving surface to split firewood storage, enhancing the utility of your outdoor areas.

**OUTRIG COMPATIBILITY:** Like our other X Series products, the X Series Table is compatible with OutRig accessories, adding versatility to your setup.

## **USE & CARE**

We recommend 2 people lift for placement.

Adjust the feet by rotating in or out to level and stabilize the X Series Table. Make sure the Table is stable so that stored items stay in place.

For a quick clean, add dish soap and warm water to a bucket and wipe any dirt off the surface of the X Series Table, rinse with clean water, and let it air dry. The entire Table can be power washed if desired.

## WARNING

Do not allow any hot accessories to make contact with any of the poly lumber or HDPE components.

Do not use the top of the X Series Table as a cutting board.

Make sure feet are adjusted to stabilize the X Series Table to avoid any rocking.