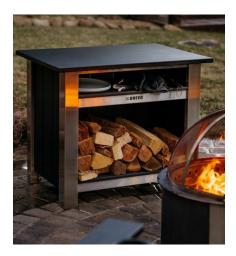

## FUNCTIONAL FIRESIDE FURNITURE

Upgrade your outdoor space with the Breeo X Series<sup>®</sup> Table, crafted to complement your Breeo Fire Pit with unmatched style and durability. Built to streamline fireside gatherings, the X Series Table offers a prep or serving surface, wood storage, and OutRig compatibility, all within the warmth of your fire pit.

**MULTI-FUNCTIONAL DESIGN:** Serve multiple purposes, from a prep or serving surface to split firewood storage, enhancing the utility of your outdoor areas.

**OUTRIG COMPATIBILITY:** Like our other X Series products, the X Series Table is compatible with OutRig accessories, adding versatility to your setup.