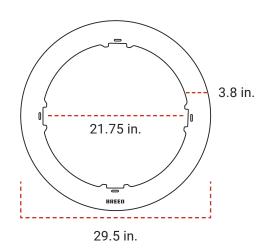

#### **DIMENSIONS:**

Inside Diameter of Rim: 21.75 in. Outside Diameter of Rim: 29.5 in. Rim Width: 3.8 in.