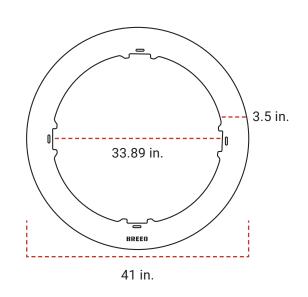

#### **DIMENSIONS:**

Inside Diameter of Rim: 33.89 in. Outside Diameter of Rim: 41 in. Rim Width: 3.5 in.