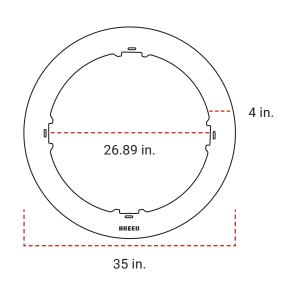

#### **DIMENSIONS:**

Inside Diameter of Rim: 26.89 in. Outside Diameter of Rim: 35 in. Rim Width: 4 in.