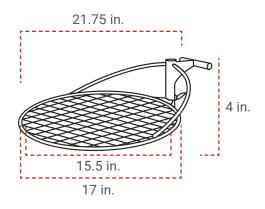

### **DIMENSIONS:**

**Grate Grill Space:** 15.5 in.

**Grate Total Diameter:** 17 in.

Total Width: 21.75 in.

Total Height: 4 in.