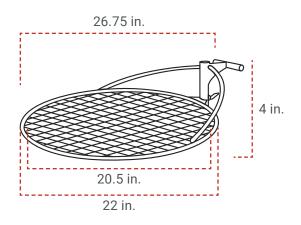

### **DIMENSIONS:**

**Grate Grill Space:** 20.5 in.

**Grate Total Diameter:** 22 in.

Total Width: 26.75 in.

Total Height: 4 in.