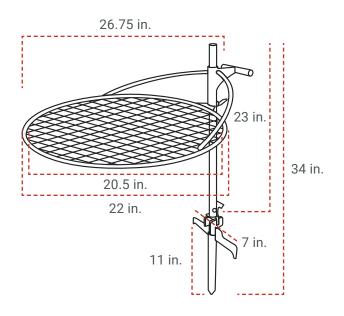

### **DIMENSIONS:**

**Grate Grill Space:** 20.5 in.

**Grate Total Diameter:** 22 in.

Rod Clearance Height: 23 in.

Rod Total Height: 28.5 in.

Max Grill Height: 19 in.

**Anchorpoint Width:** 7 in.

**Anchorpoint Height:** 11 in.

Total Width: 26.75 in.

Total Height: 34 in.