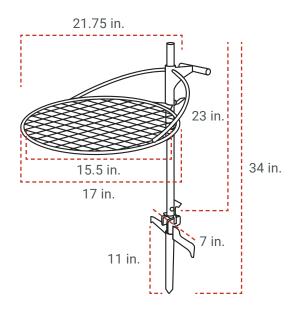

### **DIMENSIONS:**

**Grate Grill Space:** 15.5 in.

**Grate Total Diameter:** 17 in.

Rod Clearance Height: 23 in.

Rod Total Height: 28.5 in.

Max Grill Height: 19 in.

**Anchorpoint Width:** 7 in.

**Anchorpoint Height:** 11 in.

Total Width: 21.75 in.

Total Height: 34 in.