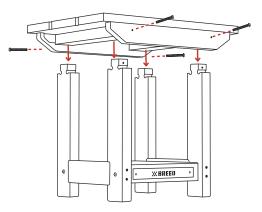

# 2 ATTACH THE UPPER TABLE

Place the upper table onto the tops of the assembled legs. Insert the leg tops into the bottom holes of the upper table.

Screw 4 button head screws on the outside of the upper table and tighten into the leg inserts.

#### **PLEASE NOTE:**

To prevent cross-threading the screws, start every screw by hand till it turns freely and smoothly in the thread. Then use the hex key tool to tighten down.