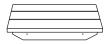

# 2 ATTACH THE UPPER TABLE

Place the upper table onto the tops of the assembled legs. Insert the leg tops into the bottom holes of the upper table.

Screw 4 button head screws on the outside of the upper table and tighten into the leg inserts.

#### **PLEASE NOTE:**

To prevent cross-threading the screws, start every screw by hand till it turns freely and smoothly in the thread. Then use the hex key tool to tighten down.