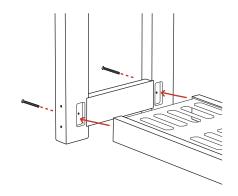

### 1 ATTACH THE SHELF TO THE LEGS

Insert the lower shelf support bars into the 2 matching slots on one of the legs. Make sure the Breeo logo is facing up.

Screw 2 button head screws into the holes on the side of the legs. Insert 2 screws into the holes. Use the hex key to tighten until snug, making sure not to over-tighten or cross-thread the screws.

Repeat for the other side.