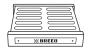

#### PARTS INCLUDED

Legs x2

Lower Shelf x1

Upper Table x1

2.5 in. Button Head Screws x8

Hex Key x1

### 1 ATTACH THE SHELF TO THE LEGS

Insert the lower shelf support bars into the 2 matching slots on one of the legs. Make sure the Breeo logo is facing up.

Screw 2 button head screws into the holes on the side of the legs. Insert 2 screws into the holes. Use the hex key to tighten until snug, making sure not to over-tighten or cross-thread the screws.

Repeat for the other side.