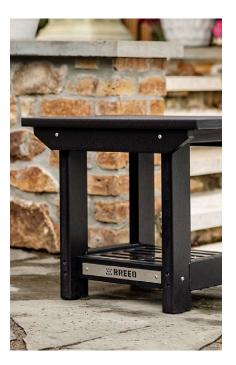

## **FUNCTIONAL FIRESIDE FURNITURE**

Upgrade your outdoor space with the X Series Side Table, crafted to complement your Breeo Fire Pit with unmatched style and durability. Available in Black, Gray, White, and Antique Mahogany, it is designed to integrate seamlessly with your existing X Series furniture, enhancing both the functionality and aesthetics of your outdoor gatherings.

## **FEATURES**

**UNIFORM AESTHETIC:** Matches existing X Series furniture in style and color, perfect for creating a cohesive outdoor setting.

**ENHANCED DURABILITY:** Constructed with high-quality poly lumber and stainless steel, designed to withstand the elements and frequent use.

**MULTI-FUNCTIONAL DESIGN:** Serve multiple purposes, from convenient surface space to room to store split firewood, enhancing the utility of your outdoor areas.

**OUTRIG COMPATIBILITY:** Like our other X Series products, the new furniture is compatible with OutRig\* accessories, adding versatility to your setup.