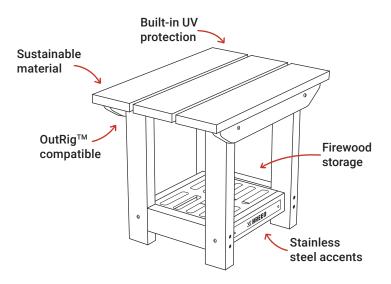

## **FUNCTIONAL FIRESIDE FURNITURE**

Upgrade your outdoor space with the X Series Side Table, crafted to complement your Breeo Fire Pit with unmatched style and durability. Available in Black, Gray, White, and Antique Mahogany, it is designed to integrate seamlessly with your existing X Series furniture, enhancing both the functionality and aesthetics of your outdoor gatherings.

## **FEATURES**

**UNIFORM AESTHETIC:** Matches existing X Series furniture in style and color, perfect for creating a cohesive outdoor setting.

**ENHANCED DURABILITY:** Constructed with high-quality poly lumber and stainless steel, designed to withstand the elements and frequent use.

**MULTI-FUNCTIONAL DESIGN:** Serve multiple purposes, from convenient surface space to room to store split firewood, enhancing the utility of your outdoor areas.

**OUTRIG COMPATIBILITY:** Like our other X Series products, the new furniture is compatible with OutRig\* accessories, adding versatility to your setup.