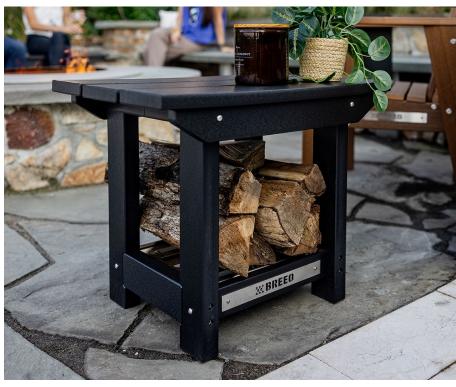

## **FUNCTIONAL FIRESIDE FURNITURE**

Upgrade your outdoor space with the X Series Side Table, crafted to complement your Breeo Fire Pit with unmatched style and durability. Available in Black, Gray, White, and Antique Mahogany, it is designed to integrate seamlessly with your existing X Series furniture, enhancing both the functionality and aesthetics of your outdoor gatherings.

**MULTI-FUNCTIONAL DESIGN:** Serve multiple purposes, from convenient surface space to room to store split firewood, enhancing the utility of your outdoor areas.

**OUTRIG COMPATIBILITY:** Like our other X Series products, the new furniture is compatible with OutRig\* accessories, adding versatility to your setup.

## **USE & CARE**

For a quick clean, add dish soap and warm water to a bucket and wipe any dirt off the surface of the Side Table, rinse with clean water, and let it air dry.

The recommended split firewood length is 15-18 inches to store under the Side Table.