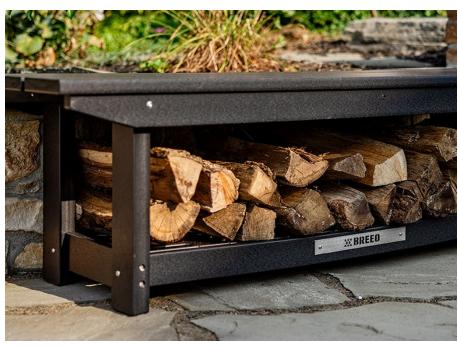

## **FUNCTIONAL FIRESIDE FURNITURE**

Upgrade your outdoor space with the X Series Bench, crafted to complement your Breeo Fire Pit with unmatched style and durability. It is designed to integrate seamlessly with your existing X Series furniture, enhancing the functionality and aesthetics of your outdoor gatherings.

MULTI-FUNCTIONAL DESIGN: Serve multiple purposes, from additional seating to room to store split firewood, enhancing the utility of your outdoor areas.

**OUTRIG COMPATIBILITY:** Like our other X Series products, the new furniture is compatible with OutRig\* accessories, adding versatility to your setup.

## **USE & CARE**

For a quick clean, add dish soap and warm water to a bucket and wipe any dirt off the surface of the Bench, rinse with clean water, and let it air dry.

The recommended split firewood length is 15-18 inches to store under the Bench.