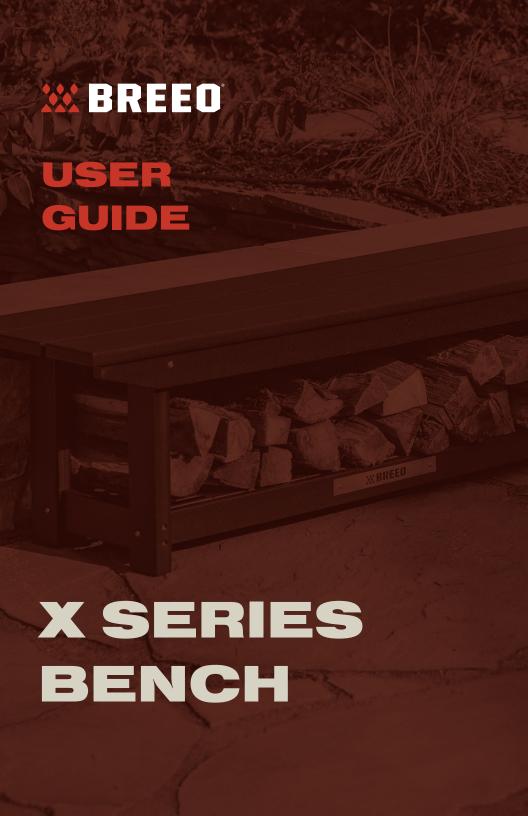

## **FUNCTIONAL FIRESIDE FURNITURE**

Upgrade your outdoor space with the X Series Bench, crafted to complement your Breeo Fire Pit with unmatched style and durability. It is designed to integrate seamlessly with your existing X Series furniture, enhancing the functionality and aesthetics of your outdoor gatherings.