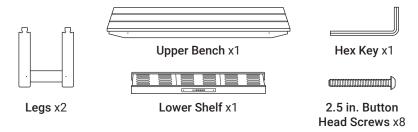

isting X Series furniture, enhancing the functionality and aesthetics of your outdoor gatherings.



## **FEATURES**

**UNIFORM AESTHETIC:** Matches existing X Series furniture in style and color, perfect for creating a cohesive outdoor setting.

ENHANCED DURABILITY: Constructed with high-quality poly lumber and stainless steel, designed to withstand the elements and frequent use.

MULTI-FUNCTIONAL DESIGN: Serve multiple purposes, from additional seating to room to store split firewood, enhancing the utility of your outdoor areas.

**OUTRIG COMPATIBILITY:** Like our other X Series products, the new furniture is compatible with OutRig\* accessories, adding versatility to your setup.

\*OutRig Tri-Hook not compatible







OutRig Tray

## **ASSEMBLY INSTRUCTIONS**

#### **PARTS INCLUDED**



## 1 ATTACH THE SHELF TO THE LEGS

Insert the lower shelf support bars into the 2 matching slots on one of the legs. Make sure the Breeo logo is facing up.

Screw 2 button head screws into the holes on the side of the legs. Insert 2 screws into the holes. Use the hex key to tighten until snug, making sure not to over-tighten or cross-thread the screws.

Repeat for the other side.



# 2 ATTACH THE UPPER BENCH

Place the upper bench onto the tops of the assembled legs. Insert the leg tops into the bottom holes of the upper bench.

Screw 4 button head screws on the outside of the upper bench and tighten into the leg inserts.



### PLEASE NOTE:

To prevent cross-threading the screws, start every screw by hand till it turns freely and smoothly in the thread. Then use the hex key tool to tig