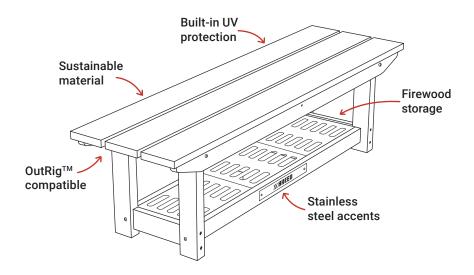

## **FEATURES**

**UNIFORM AESTHETIC:** Matches existing X Series furniture in style and color, perfect for creating a cohesive outdoor setting.

ENHANCED DURABILITY: Constructed with high-quality poly lumber and stainless steel, designed to withstand the elements and frequent use.

MULTI-FUNCTIONAL DESIGN: Serve multiple purposes, from additional seating to room to store split firewood, enhancing the utility of your outdoor areas.

**OUTRIG COMPATIBILITY:** Like our other X Series products, the new furniture is compatible with OutRig\* accessories, adding versatility to your setup.