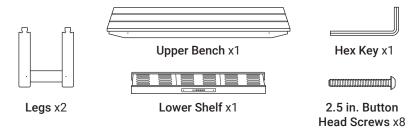

g X Series furniture, enhancing both the functionality and aesthetics of your outdoor gatherings.



## **FEATURES**

**UNIFORM AESTHETIC:** Matches existing X Series furniture in style and color, perfect for creating a cohesive outdoor setting.

ENHANCED DURABILITY: Constructed with high-quality poly lumber and stainless steel, designed to withstand the elements and frequent use.

MULTI-FUNCTIONAL DESIGN: Serve multiple purposes, from additional seating to room to store split firewood, enhancing the utility of your outdoor areas.

**OUTRIG COMPATIBILITY:** Like our other X Series products, the new furniture is compatible with OutRig\* accessories, adding versatility to your setup.

\*OutRig Tri-Hook not compatible







OutRig Tray

## **ASSEMBLY INSTRUCTIONS**

#### **PARTS INCLUDED**



## 1 ATTACH THE SHELF TO THE LEGS

Insert the lower shelf support bars into the 2 matching slots on one of the legs. Make sure the Breeo logo is facing up.

Screw 2 button head screws into the holes on the side of the legs. Insert 2 screws into the holes. Use the hex key to tighten until snug, making sure not to over-tighten or cross-thread the screws.

Repeat for the other side.



# 2 ATTACH THE UPPER BENCH

Place the upper bench onto the tops of the assembled legs. Insert the leg tops into the bottom holes of the upper bench.

Screw 4 button head screws on the outside of the upper bench and tighten into the leg inserts.



### PLEASE NOTE:

To prevent cross-threading the screws, start every screw by hand till it turns freely and smoothly in the thread. Then use the hex key tool to tig