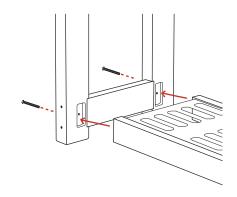

## 1 ATTACH THE SHELF TO THE LEGS

Insert the lower shelf support bars into the 2 matching slots on one of the legs. Make sure the Breeo logo is facing up.

Screw 2 button head screws into the holes on the side of the legs. Insert 2 screws into the holes. Use the hex key to tighten until snug, making sure not to over-tighten or cross-thread the screws.

Repeat for the other side.