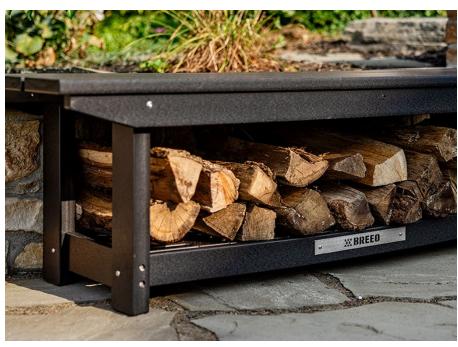

## **FUNCTIONAL FIRESIDE FURNITURE**

Upgrade your outdoor space with the X Series Bench, crafted to complement your Breeo Fire Pit with unmatched style and durability. Available in Black, Gray, White, and Antique Mahogany, it is designed to integrate seamlessly with your existing X Series furniture, enhancing both the functionality and aesthetics of your outdoor gatherings.

MULTI-FUNCTIONAL DESIGN: Serve multiple purposes, from additional seating to room to store split firewood, enhancing the utility of your outdoor areas.

**OUTRIG COMPATIBILITY:** Like our other X Series products, the new furniture is compatible with OutRig\* accessories, adding versatility to your setup.