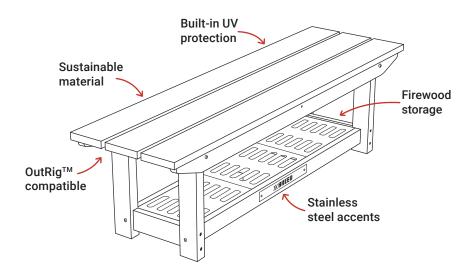

## **FEATURES**

**UNIFORM AESTHETIC:** Matches existing X Series furniture in style and color, perfect for creating a cohesive outdoor setting.

ENHANCED DURABILITY: Constructed with high-quality poly lumber and stainless steel, designed to withstand the elements and frequent use.

MULTI-FUNCTIONAL DESIGN: Serve multiple purposes, from additional seating to room to store split firewood, enhancing the utility of your outdoor areas.

**OUTRIG COMPATIBILITY:** Like our other X Series products, the new furniture is compatible with OutRig\* accessories, adding versatility to your setup.