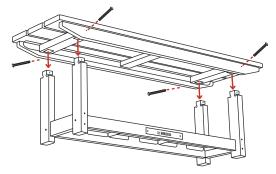

# 2 ATTACH THE UPPER BENCH

Place the upper bench onto the tops of the assembled legs. Insert the leg tops into the bottom holes of the upper bench.

Screw 4 button head screws on the outside of the upper bench and tighten into the leg inserts.

### PLEASE NOTE:

To prevent cross-threading the screws, start every screw by hand till it turns freely and smoothly in the thread. Then use the hex key tool to tighten down.