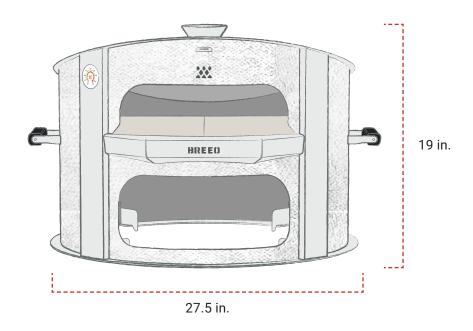

#### **DIMENSIONS:**

Total Height: 19 in.

Total Width: 27.5 in.

Stone Thickness: 0.875 in.

Stone Length: 19 in.

Weight: 76 lbs. with stone

61 lbs. without stone