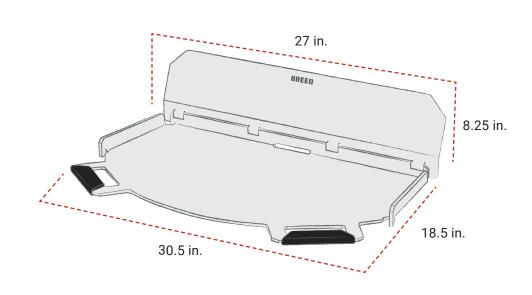

## **DIMENSIONS:**

Flat Top Width: 30.5 in. Flat Top Depth: 18.5 in. Side Wall Height: 1.75 in. Heat Shield Height: 8.25 in. Heat Shied Width: 27 in. Total Weight: 37 lbs.

BREEO.COM ©2024 Breeo LLC. All rights reserved. 05/24