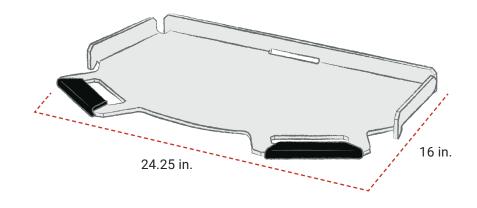

## **DIMENSIONS:**

Flat Top Width: 24.25 in. Flat Top Depth: 16 in. Side Wall Height: 1.75 in. Total Weight: 26 lbs.

BREEO.COM ©2024 Breeo LLC. All rights reserved. 05/24

FLAT TOP 30 SPECIFICATIONS

SKU: BR-30GE