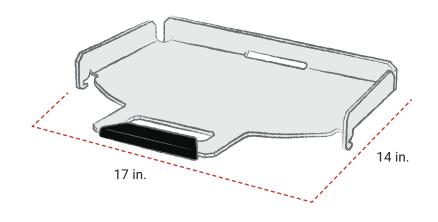

## **DIMENSIONS:**

Flat Top Width: 17 in. Flat Top Depth: 14 in. Side Wall Height: 2.25 in. Total Weight: 11 lbs.

BREEO.COM ©2024 Breeo LLC. All rights reserved. 05/24