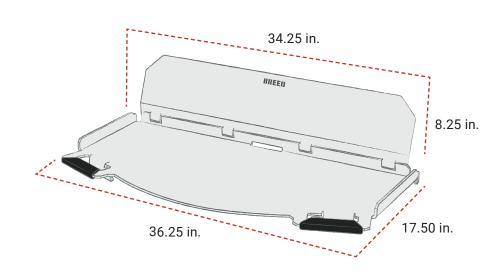

## **DIMENSIONS:**

Flat Top Width: 36.25 in. Flat Top Depth: 17.50 in. Side Wall Height: 3 in. Heat Shield Height: 8.25 in. Heat Shield Width: 34.25 in. Heat Shield Weight: 4 lbs. Total Weight: 43 lbs.