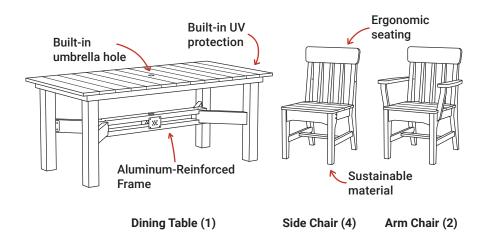

# **FEATURES**

**HEAVY-DUTY CONSTRUCTION:** Made in the USA and designed with 4x4 table legs, a reinforced center support, and 1.5 in. thick chair legs for unmatched durability.

**PREMIUM POLY LUMBER:** Color-stable, weather-resistant, and maintenance-free—built to last for years with minimal upkeep.

**ALUMINUM-REINFORCED FRAME:** Provides maximum stability for a wobble-free dining experience.

**ERGONOMIC SEATING:** Both arm and side chairs are designed for comfort and durability, featuring easy arm attachment and fully assembled frames (arms require simple installation).