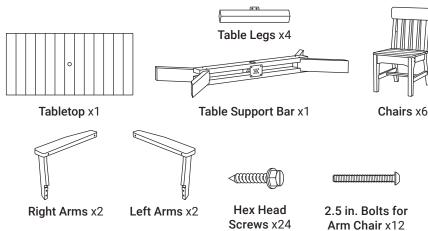

the USA and designed with 4x4 table legs, a reinforced center support, and 1.5 in. thick chair legs for unmatched durability.

**PREMIUM POLY LUMBER:** Color-stable, weather-resistant, and maintenance-free—built to last for years with minimal upkeep.

**ALUMINUM-REINFORCED FRAME:** Provides maximum stability for a wobble-free dining experience.

**ERGONOMIC SEATING:** Both arm and side chairs are designed for comfort and durability, featuring easy arm attachment and fully assembled frames (arms require simple installation).

**SEAMLESS X SERIES INTEGRATION:** Designed to visually and functionally complement the Breeo X Series furniture line. Use the X Series Bench as additional seating and create a fully integrated outdoor living space.

# **ASSEMBLY INSTRUCTIONS**

# **PARTS INCLUDED**



# **TOOLS NEEDED**



# Flat Head Screwdriver or Socket Wrench x1

Hex Key x1

# 1 ATTACH THE TABLE LEGS TO THE SUPPORT BAR

Install the 4 table legs onto the table support bar using 2 hex head bolts for each corner with a flat head screwdriver or socket wrench.

Make sure both the pilot holes for the tabletop frame and the Breeo logo flame are facing up.



## **PLEASE NOTE:**

To prevent cross-threading the screws, start every screw by hand till it turns freely and smoothly in the thread. Then use the hex key tool to tighten down.

# 2 ATTACH THE TABLETOP

With a partner, set the tabletop onto the standing frame and slide each leg into the proper corner slot.

Using 4 hex head screws per leg, secure the frame onto the top of the legs with the screwdriver or socket wrench.

# 3 ATTACH T