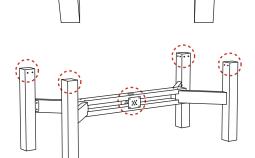

# 1 ATTACH THE TABLE LEGS TO THE SUPPORT BAR

Install the 4 table legs onto the table support bar using 2 hex head bolts for each corner with a flat head screwdriver or socket wrench.

Make sure both the pilot holes for the tabletop frame and the Breeo logo flame are facing up.

## **PLEASE NOTE:**

To prevent cross-threading the screws, start every screw by hand till it turns freely and smoothly in the thread. Then use the hex key tool to tighten down.