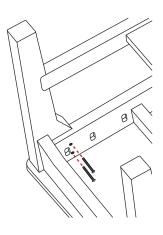

# 2 ATTACH THE TABLETOP

With a partner, set the tabletop onto the standing frame and slide each leg into the proper corner slot.

Using 4 hex head screws per leg, secure the frame onto the top of the legs with the screwdriver or socket wrench.