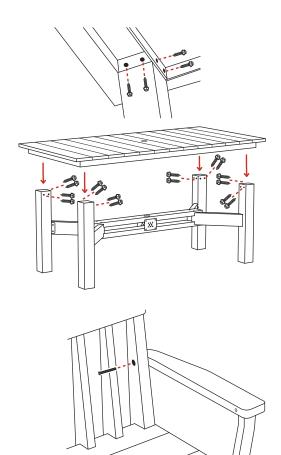

# 1 ATTACH THE TABLE LEGS TO THE SUPPORT BAR

Install the 4 table legs onto the table support bar using 2 hex head bolts for each corner with a flat head screwdriver or socket wrench.

Make sure both the pilot holes for the tabletop frame and the Breeo logo flame are facing up.

# 2 ATTACH THE TABLETOP

With a partner, set the tabletop onto the standing frame and slide each leg into the proper corner slot.

Using 4 hex head screws per leg, secure the frame onto the top of the legs with the screwdriver or socket wrench.

# 3 ATTACH THE DINING ARM CHAIRS

The dining chairs come with no arms installed. You have 2 sets of arms to install.

Line up the back of the left arm to the back post of the chair. Loosely screw in a 2.5 in. bolt and hand tighten. Repeat for the other side. Wait to tighten until all screws are in place.

# 4 SECURE THE ARMS TO THE CHAIR

Flip the chair over and line the holes on the side with the holes in the arm. Insert 2 of the 2.5 in. bolts and hand tighten. Repeat for the other side of the arm.

Using the hex key, tighten down all the bolts. Be careful not to over-tighten and strip the insert.