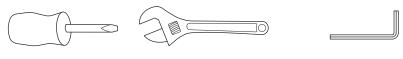

with 4x4 table legs, a reinforced center support, and 1.5 in. thick chair legs for unmatched durability.

**PREMIUM POLY LUMBER:** Color-stable, weather-resistant, and maintenance-free—built to last for years with minimal upkeep.

**ALUMINUM-REINFORCED FRAME:** Provides maximum stability for a wobble-free dining experience.

**ERGONOMIC SEATING:** Both arm and side chairs are designed for comfort and durability, featuring easy arm attachment and fully assembled frames (arms require simple installation).

**SEAMLESS X SERIES INTEGRATION:** Designed to visually and functionally complement the Breeo X Series furniture line. Use the X Series Bench as additional seating and create a fully integrated outdoor living space.

# **ASSEMBLY INSTRUCTIONS**

# **PARTS INCLUDED**



# **TOOLS NEEDED**



# Flat Head Screwdriver or Socket Wrench x1

Hex Key x1

# 1 ATTACH THE TABLE LEGS TO THE SUPPORT BAR

Install the 4 table legs onto the table support bar using 2 hex head bolts for each corner with a flat head screwdriver or socket wrench.

Make sure both the pilot holes for the tabletop frame and the Breeo logo flame are facing up.



## **PLEASE NOTE:**

To prevent cross-threading the screws, start every screw by hand till it turns freely and smoothly in the thread. Then use the hex key tool to tighten down.

# 2 ATTACH THE TABLETOP

With a partner, set the tabletop onto the standing frame and slide each leg into the proper corner slot.

Using 4 hex head screws per leg, secure the frame onto the top of the legs with the screwdriver or socket wrench.

# 3 ATTACH THE DINING ARM CHAIRS