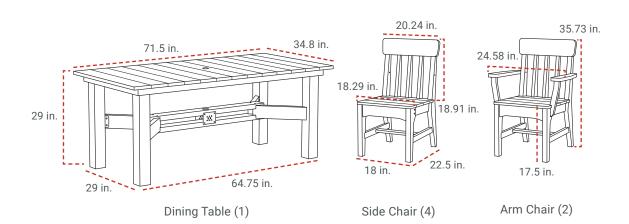

# **DIMENSIONS:**

Table Height: 29 in.

Table Length: 71.5 in.

Table Width: 34.8 in.

Table Legs Height: 28 in.

**Table Legs Length:** 64.75 in.

Table Legs Width: 29 in.

Umbrella Hole Diameter: 2 in.

Chair Height: 35.73 in.

Side Chair Width: 20.24 in.

Arm Chair Width: 24.58 in.

Chair Leg Length: 22.5 in.

Chair Leg Width: 18 in.

Chair Leg Front Height: 17.5 in.

Chair Leg Back Height: 15 in.

Seat Width: 18.29 in.

Seat Length: 22.96 in.

Seat Height: 18.91 in.