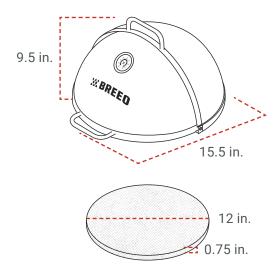

# **DIMENSIONS:**

**Dome Diameter:** 15.5 in.

Total Height: 9.5 in.

Stone Diameter: 12 in.

Stone Thickness: 0.75 in.

Handle Length: 5 in.

Handle Width: 1.75 in.