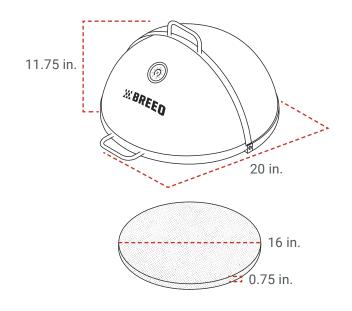

# **DIMENSIONS:**

Dome Diameter: 20 in.

Total Height: 11.75 in.

Stone Diameter: 16 in.

Stone Thickness: 0.75 in.

Handle Length: 5 in.

Handle Width: 1.75 in.