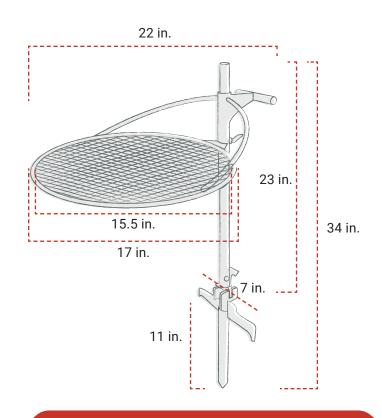

## OUTPOST GRILL SPECIFICATIONS

SKU: BR-OP19

### **MATERIAL:**

**Outpost™ Grill** 

Stainless Steel
Solid Stainless Post

**Anchorpoint™ System** 

Stainless Steel

**INCLUDES A CARRYING BAG FOR STOWING** 

### **DIMENSIONS:**

**Outpost™ Grill** 

**Grill Total Width:** 17 in. **Grill Space Width:** 15.5 in.

Post Height: 23"

(Exposed above Anchorpoint)

Post Total Height: 28.5 in.

(Inserts into Anchorpoint)

Max Height of Grill: 19 in.

(Top of Anchorpoint to Bottom of Grill)

**Anchorpoint™ System** 

Anchorpoint Width: 7 in.

Anchorpoint Height: 11 in.

Overall

Total Width: 22 in.

Total Height: 34 in.

Total Weight: 10 lbs. 9 oz.

Max Weight with Outpost™ Grill and Kettle Hook X19

X Series 19: 25 lbs.

X Series 24: 52.5 lbs.

X Series 30: 80 lbs.

(Weight limits with weight oriented 180 degrees opposite the pit)