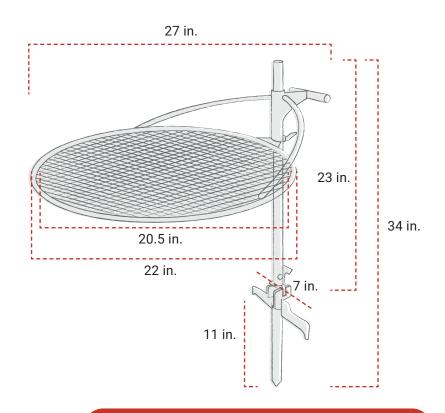

## OUTPOST GRILL SPECIFICATIONS

SKU: BR-0P24

### **MATERIAL:**

Outpost™ Grill

Stainless Steel
Solid Stainless Post

**Anchorpoint™ System** 

Stainless Steel

**INCLUDES A CARRYING BAG FOR STOWING** 

### **DIMENSIONS:**

**Outpost™ Grill** 

**Grill Total Width:** 22 in. **Grill Space Width:** 20.5 in.

Post Height: 23"

(Exposed above Anchorpoint)

Post Total Height: 28.5 in.

(Inserts into Anchorpoint)

Max Height of Grill: 19 in.

(Top of Anchorpoint to Bottom of Grill)

**Anchorpoint™ System** 

Anchorpoint Width: 7 in.

**Anchorpoint Height:** 11 in.

Overall

Total Width: 27 in.

Total Height: 34 in.

Total Weight: 12 lbs. 9 oz.

Max Weight with Outpost™ Grill and Kettle Hook X24

X Series 19: 20 lbs.

X Series 24: 40 lbs.

X Series 30: 70 lbs.

(Weight limits with weight oriented 180 degrees opposite the pit)