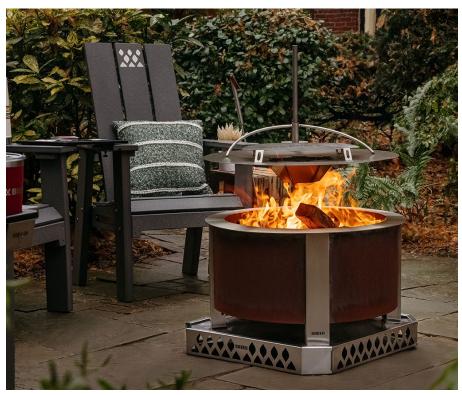

#### **FUNCTIONAL FIRESIDE FURNITURE**

The Breeo X Series® Chair is designed to give you the ultimate fireside experience. Built to last and engineered with a more elevated seating position so you can be closer to the fire and the conversation. Pair with the OutRig Tray and Cupholder to make enjoying a meal by the fire even easier.

**INTENTIONAL DESIGN:** Elevated seating position keeps you in the warmth, and in the conversation. No more leaning too far back, or sitting on the edge of your seat. Compatible with Breeo OutRig\* accessories to customize your X Series Chair. \*Sold separately

OutRig Cupholder\*

OutRig Tray\*

OutRig Tri-Hook'