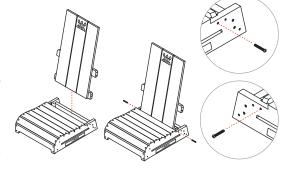

#### ATTACH BACK TO SEAT

Lay the Seat on the ground with the legs down. With the Breeo logo facing up, slide the Back into the two diagonal slots on the Seat.

Use the hex key tool provided and 2 of the hex bolts and bolt the Back to the Seat.