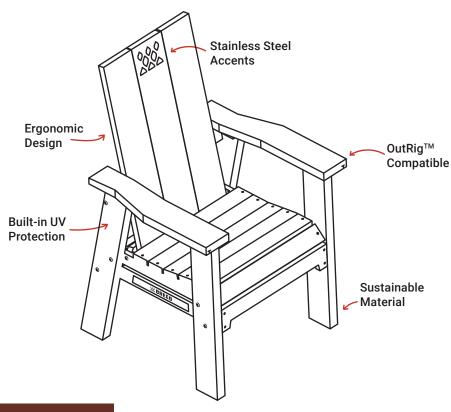

#### **FUNCTIONAL FIRESIDE FURNITURE**

The Breeo X Series® Chair is designed to give you the ultimate fireside experience. Built to last and engineered with a more elevated seating position so you can be closer to the fire and the conversation. Pair with the OutRig Tray and Cupholder to make enjoying a meal by the fire even easier.

#### **FEATURES**

**SUSTAINABLE MATERIAL:** Made in Lancaster, PA from sustainable poly lumber with 304 stainless steel accents. X Series Chairs are built to endure the elements and are warrantied against chipping, peeling, rotting, splintering, or cracking.

**INTENTIONAL DESIGN:** Elevated seating position keeps you in the warmth, and in the conversation. No more leaning too far back, or sitting on the edge of your seat. Compatible with Breeo OutRig\* accessories to customize your X Series Chair. \*Sold separately