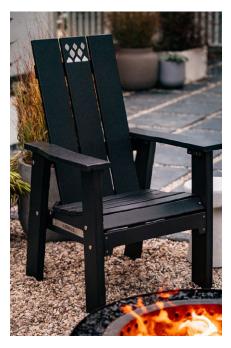

#### **FUNCTIONAL FIRESIDE FURNITURE**

The Breeo X Series® Chair is designed to give you the ultimate fireside experience. Built to last and engineered with a more elevated seating position so you can be closer to the fire and the conversation. Pair with the OutRig Tray and Cupholder to make enjoying a meal by the fire even easier.

#### **FEATURES**

**SUSTAINABLE MATERIAL:** Made in Lancaster, PA from sustainable poly lumber with 304 stainless steel accents. X Series Chairs are built to endure the elements and are warrantied against chipping, peeling, rotting, splintering, or cracking.

**INTENTIONAL DESIGN:** Elevated seating position keeps you in the warmth, and in the conversation. No more leaning too far back, or sitting on the edge of your seat. Compatible with Breeo OutRig\* accessories to customize your X Series Chair. \*Sold separately