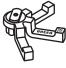

#### 3 ATTACH LEFT ARM

Use 4 of the hex bolts provided and thread through the Left Arm to the Seat. Finger tighten a lock nut provided to the end of the hex bolt on the inside. Place the box wrench tool provided around the lock nut and hold while tightening the hex bolt with the hex key. (See hardware example to the right)