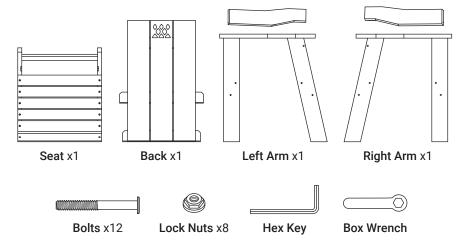

neered with a more elevated seating position so you can be closer to the fire and the conversation. Pair with the OutRig Tray and Cupholder to make enjoying a meal by the fire even easier.



#### **FEATURES**

**SUSTAINABLE MATERIAL:** Made in Lancaster, PA from sustainable poly lumber with 304 stainless steel accents. X Series Chairs are built to endure the elements and are warrantied against chipping, peeling, rotting, splintering, or cracking.

**INTENTIONAL DESIGN:** Elevated seating position keeps you in the warmth, and in the conversation. No more leaning too far back, or sitting on the edge of your seat. Compatible with Breeo OutRig\* accessories to customize your X Series Chair. \*Sold separately



OutRig Cupholder\*



OutRig Tray\*



OutRig Tri-Hook'

#### **PARTS INCLUDED**



#### ATTACH BACK TO SEAT

Lay the Seat on the ground with the legs down. With the Breeo logo facing up, slide the Back into the two diagonal slots on the Seat.

Use the hex key tool provided and 2 of the hex bolts and bolt the Back to the Seat.



## 2 FLIP TO SIDE

Flip assembled Seat and Back on its right side to attach the Left Arm. The t-track system should be on the outside of the arm.

#### PLEASE NOTE:

To prevent cross-threading the bolts, start every bolt by hand till it turns freely and smoothly in the thread. Then use the hex key tool to tighten down.



#### 3 ATTACH LEFT ARM

Use 4 of the hex bolts provided and thread through the Left Arm to the Seat. Finger tighten a lock nut provided to the end of the hex bolt on the inside. Place the box wrench tool provided around the lo