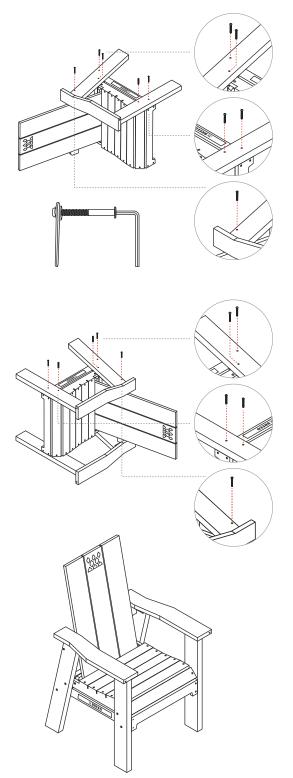

#### 3 ATTACH LEFT ARM

Use 4 of the hex bolts provided and thread through the Left Arm to the Seat. Finger tighten a lock nut provided to the end of the hex bolt on the inside. Place the box wrench tool provided around the lock nut and hold while tightening the hex bolt with the hex key. (See hardware example to the right)

Use 1 of the hex bolts provided and secure the slanted leg of the Left Arm to the Back.

#### 4 ATTACH RIGHT ARM

Flip the chair over to its left side and repeat the same steps as the other side. Repeat step 3 and use 4 of the hex bolts provided and bolt the Right Arm to the Seat.

Use 1 of the hex bolts provided and secure the slanted leg of the Right Arm to the Back.

# 5 TIGHTEN AND HAVE A SEAT

Finally, check all the bolts and make sure they are firmly tight. Set the chair on its legs, and your chair is ready to enjoy.