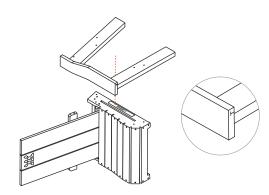

## 2 FLIP TO SIDE

Flip assembled Seat and Back on its right side to attach the Left Arm. The t-track system should be on the outside of the arm.

#### PLEASE NOTE:

To prevent cross-threading the bolts, start every bolt by hand till it turns freely and smoothly in the thread. Then use the hex key tool to tighten down.

#### 3 ATTACH LEFT ARM

Use 4 of the hex bolts provided and thread through the Left Arm to the Seat. Finger tighten a lock nut provided to the end of the hex bolt on the inside. Place the box wrench tool provided around the lock nut and hold while tightening the hex bolt with the hex key. (See hardware example to the right)