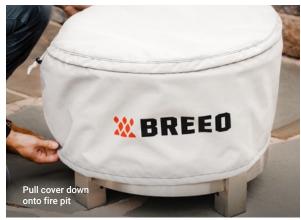

#### STEP 2

Pull the cover down over the sides of the fire pit as far as possible.