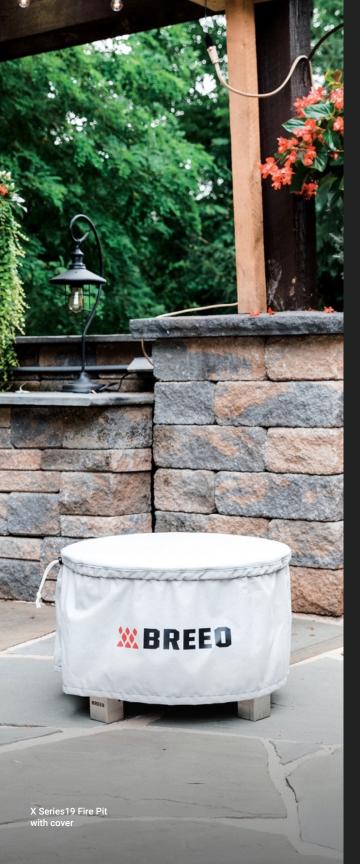

### ADDED PROTECTION

The Breeo X Series Fire Pit Cover, made with water-resistant fabric, is designed to add an extra layer of protection to your fire pit. Keep your fire pit clean and prevent debris from gathering inside your fire pit. For best results, pair with the X Series Lid.