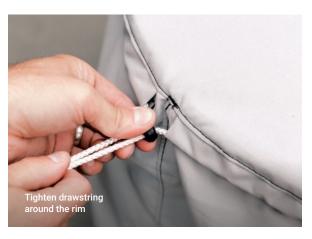

#### STEP 3

Make sure that the cord section of the cover is down around the rim of the fire pit.

#### STEP 4

Pull the drawstring cord tight around the bottom of the fire pit rim.