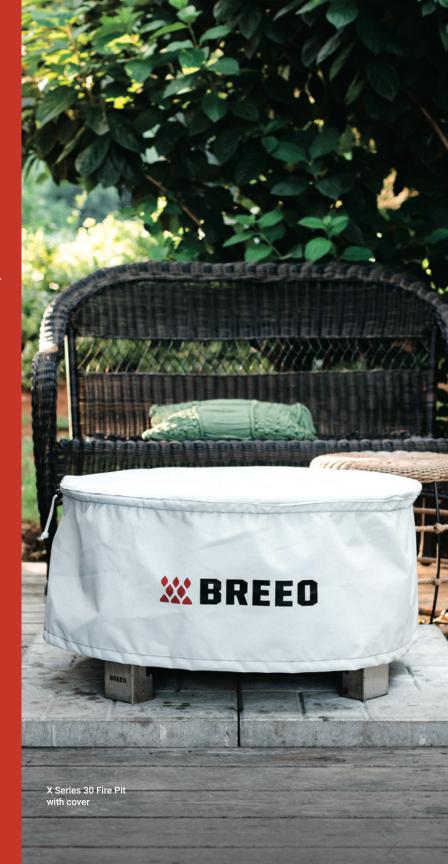

### ADDED PROTECTION

The Breeo X Series Fire Pit Cover, made with water-resistant fabric, is designed to add an extra layer of protection to your fire pit. Keep your fire pit clean and prevent debris from gathering inside your fire pit. For best results, pair with the X Series Lid.