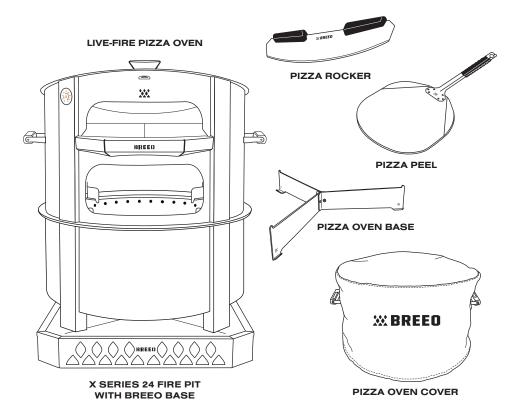

our fireside efficiency and elevate your presentation.



# FEATURES

**CONSTRUCTION:** High-quality, durable HDPE construction

LIVE-FIRE COOKING: Acts as a cutting surface and serving tray

DESIGN: Includes edge groove to trap grease and oils

BREEO ECOSYSTEM: Compatible with OutRig Post and Tri-Hook accessories

EASY CARE: Dishwasher safe

# **USE & CARE**

Use in conjunction with the OutRig Post to maximize space. Prep, cut, and serve your live-fire meals in style.

Dishwasher safe and weather resistant through all seasons, but best when cleaned with soap and hot water. Barkeepers Friend or SOS pad can be used to remove more stubborn dirt.



High temperatures can melt the HDPE. Do not place the Serving Board over the fire or inside the oven.





# **COMPLETE YOUR PIZZA OVEN SETUP**



# **BECOME A PIZZA PRO**

#### **QUICK START GUIDE**

Follow this quick start guide to learn the basics as you start your journey to becoming a pizza pro. The primal and analog nature of live-fire cooking is part of what makes it challenging, as well as rewarding. So don't be discouraged if your first pizza isn't perfect, you'll keep improving the more pizzas you get under your belt. And if you do enough you might need a bigger belt.

→ <u>Watch the quick start guide video</u>



# WARRANTY

Breeo, LLC warrants to the original purchaser that the Breeo Fire Pits and Accessories are free from workmanship and material defects during the lifetime of the original purchaser. In addition Breeo, LLC warrants no rust through or burn through for a period of five (5) years from purchase. If a produ