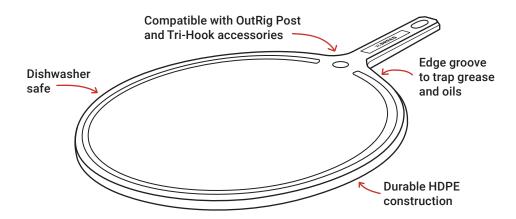

# **PREP & SERVE A LIVE-FIRE FEAST**

Breeo's sleek and versatile Serving Board is an all-in-one cutting surface and serving tray. Durable and easy to clean, the Serving Board completes your live-fire cooking presentation with an edge groove on one side that traps oil and grease while its smooth side is perfect for prep work. Pair it with Breeo's OutRig<sup>™</sup> Post and Tri-Hook accessories to maximize your fireside efficiency and elevate your presentation.

# FEATURES

**CONSTRUCTION:** High-quality, durable HDPE construction

LIVE-FIRE COOKING: Acts as a cutting surface and serving tray

DESIGN: Includes edge groove to trap grease and oils

BREEO ECOSYSTEM: Compatible with OutRig Post and Tri-Hook accessories

EASY CARE: Dishwasher safe