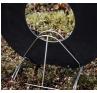

### USE

Place your SearPlate stand on a firm level surface. When placing the SearPlate Griddle into the stand, insert the side with the Outpost cut out first.