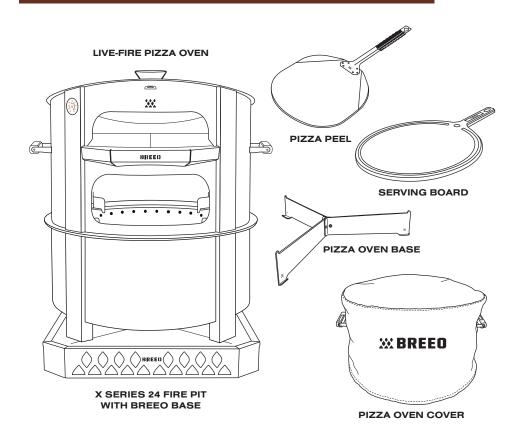

you serve up perfect slice after perfect slice.



# **FEATURES**

**CONSTRUCTION:** Ergonomic, durable, nylon handles for comfort and extra-thick, stainless steel blade

DESIGN: 15" blade allows slicing entire pizza in a single cut

**EASY CARE:** Dishwasher safe

# **USE & CARE**

Use the pizza rocker to serve up perfect slices. With two hands on the handles rock the Pizza Rocker from side to side across the pizza. Repeat around the pizza for as many slices as you want.

Dishwasher safe and weather resistant through all seasons, but best when cleaned with soap and hot water. Barkeepers Friend or SOS pad can be used to remove more stubborn dirt.



#### **WARNING**

Avoid placing nylon handle on hot surfaces. *Rocker blade is extremely sharp*.



#### **COMPLETE YOUR PIZZA OVEN SETUP**



### **BECOME A PIZZA PRO**

#### **QUICK START GUIDE**

Follow this quick start guide to learn the basics as you start your journey to becoming a pizza pro. The primal and analog nature of live-fire cooking is part of what makes it challenging, as well as rewarding. So don't be discouraged if your first pizza isn't perfect, you'll keep improving the more pizzas you get under your belt. And if you do enough you might need a bigger belt.

→ Watch the quick start guide video



### WARRANTY

Breeo, LLC warrants to the original purchaser that the Breeo Fire Pits and Accessories are free from workmanship and material defects during the lifetime of the original purchaser. In addition Breeo, LLC warrants no rust through or burn through for a period of five (5) years from purchase. If a product