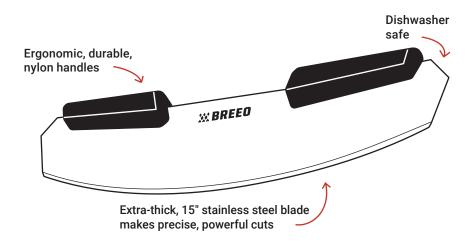

# **FEATURES**

**CONSTRUCTION:** Ergonomic, durable, nylon handles for comfort and extra-thick, stainless steel blade

DESIGN: 15" blade allows slicing entire pizza in a single cut

**EASY CARE:** Dishwasher safe