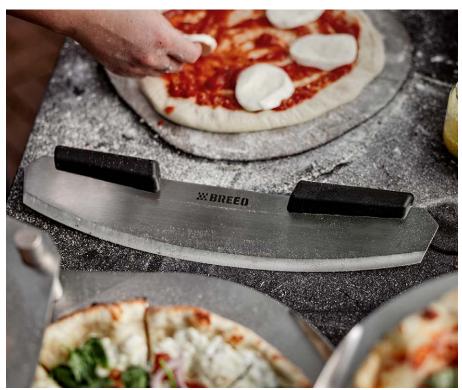

#### PROFESSIONAL TOOL FOR PIZZA PERFECTION

The Breeo Pizza Rocker slices pizza perfectly with an extra-thick, stainless steel design, durable nylon handles, and an edge that cuts with authority. Designed to elevate your pizza making experience, just one cut of the Pizza Rocker and you'll feel the difference comfortable handles and crisp cutting action makes as you serve up perfect slice after perfect slice.

# **USE & CARE**

Use the pizza rocker to serve up perfect slices. With two hands on the handles rock the Pizza Rocker from side to side across the pizza. Repeat around the pizza for as many slices as you want.