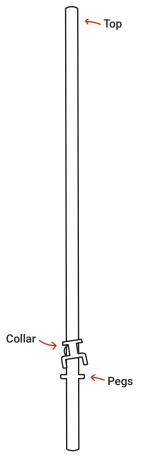

#### STFP 1

Insert the peg and collar end of the Rod into the opening on the rim of your fire pit.

#### STFP 2

Align pegs on the Rod with notched openings on the fire pit, lower Rod, ensure pegs go down into the opening, and twist the Rod to secure.

#### STFP 3

Slide locking collar on Rod down, align tabs and slide them into the notched openings on the fire pit. This will lock the Rod into place, and the Rod should not spin.

You can now slide any
Outpost accessory onto the
Rod and adjust height and
orientation as needed.