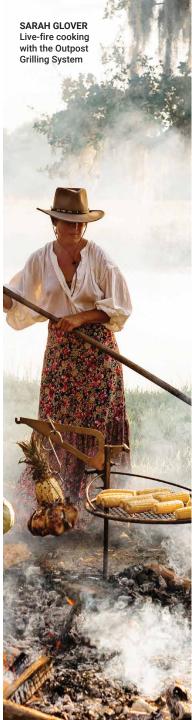

# PILLAR TO THE OUTPOST ECOSYSTEM

Compatible with all Breeo X and Y Series® Fire Pits. The Outpost Rod can also be used over almost any fire when paired with the Anchorpoint®. Use with the Outpost™ Grill, Heat Deflector, Kettle Hook, and other Outpost accessories.