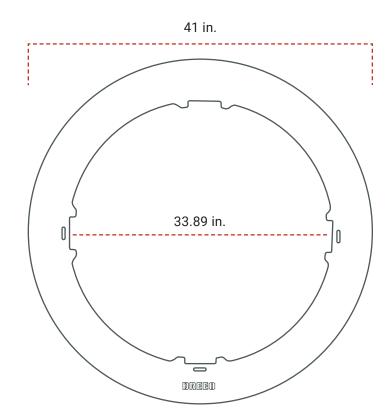

## **DIMENSIONS:**

Inside Diameter of Rim: 33.89 in. Outside Diameter of Rim: 41 in. Rim Width: 3.5 in. Block Fire Pit That It Fits: 34-39 in.

WWW.BREEO.CO