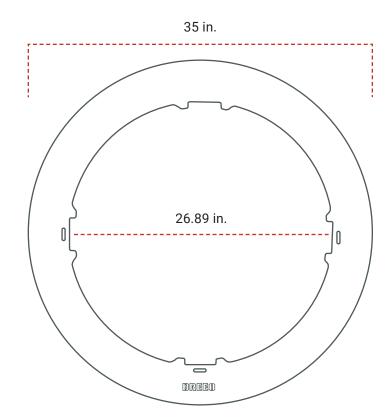

## **DIMENSIONS:**

Inside Diameter of Rim: 26.89 in. Outside Diameter of Rim: 35 in. Rim Width: 4 in. Block Fire Pit That It Fits: 27-33 in.

WWW.BREEO.CO