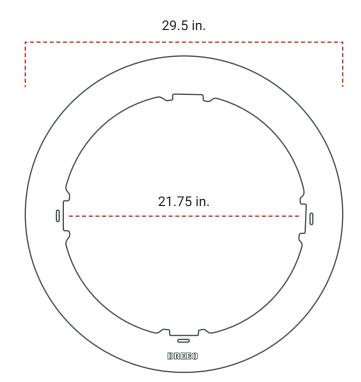

## **DIMENSIONS:**

Inside Diameter of Rim: 21.75 in. Outside Diameter of Rim: 29.5 in. Rim Width: 3.88 in. Block Fire Pit That It Fits: 22-26 in.

WWW.BREEO.CO