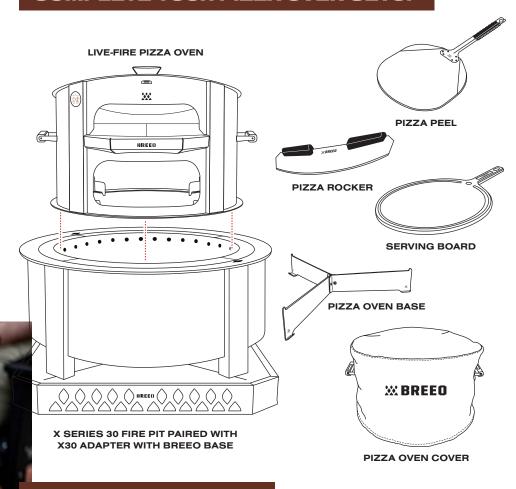

e a secure mounting surface for your cooking accessories.



## USE

### 4 ATTACH TO X30

Center the Adapter ring above the fire pit and set down on the interior of the fire pit rim. Notches on the underside of the Adapter ring allow it to be guided to the proper mounting position.



Once the Adapter is resting securely flush to the rim, the Pizza Oven can be mounted on top.



## CARE

Weather resistant through all seasons. Clean with soap and hot water.

Barkeepers Friend or SOS pad can be used to remove more stubborn dirt.

## **WARNING**

Keep small bolts and nuts out of reach of children as they are a choking hazard. Always use heat-resistant gloves to grab or move a hot Adapter ring. Always use Adapter ring with Fire Pit on a flat surface.



### **COMPLETE YOUR PIZZA OVEN SETUP**



## **BECOME A PIZZA PRO**

### **QUICK START GUIDE**

Follow this quick start guide to learn the basics as you start your journey to becoming a pizza pro. The primal and analog nature of live-fire cooking is part of what makes it challenging, as well as rewarding. So don't be discouraged if your first pizza isn't perfect, you'll keep improving the more pizzas you get under your belt. And if you do enough you might need a bigger belt.

→ Watch the quick start guide video



### WARRANTY

Breeo, LLC warrants to the original purchaser that the Breeo Fire Pits and Accessories are free from workmanship and material defects during the lifetime of the original purchaser. In addition Breeo, LLC warrants no rust through or burn through for a period of five (5) years from purchase. If a product is