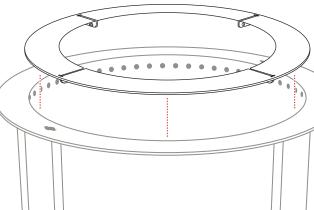

### 4 ATTACH TO X30

Center the Adapter ring above the fire pit and set down on the interior of the fire pit rim. Notches on the underside of the Adapter ring allow it to be guided to the proper mounting position.

Once the Adapter is resting securely flush to the rim, the Pizza Oven can be mounted on top.