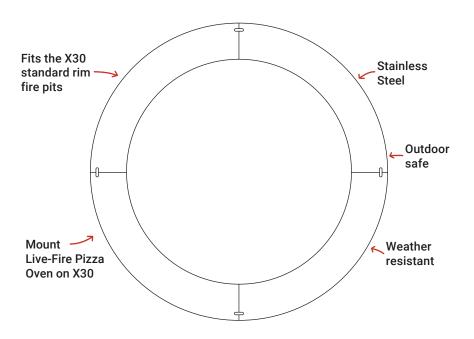

### **INCREASE YOUR PIZZA OVEN COMPATIBILITY**

When paired with the Live-Fire Pizza Oven, The X30 Adapter ring allows you to transform your Breeo X30 Fire Pit into a professional pizza making machine. Just place centered and flush on top of your fire pit rim and you are ready for the pizza oven. The X30 Adapter ring allows you to harness the heat source of an X30 Fire Pit and use it for cooking pizzas with ease.

## **FEATURES**

CONSTRUCTION: 304 stainless steel

**BUILT TO LAST:** Outdoor safe and weather resistant for all seasons

**COMPATIBILITY:** Fits the Breeo X Series® 30 standard rim fire pits