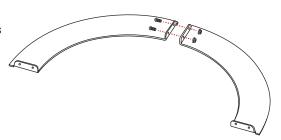

# **ATTACH SECTIONS**

Place two Adapter ring sections with bent ends facing upward. Using two bolts and two nuts supplied, attach two pieces to one another.

Repeat with remaining two Adapter ring pieces.

# **CONNECT HALVES**

Attach the two halves to one another using the remaining four bolts and four nuts.

# **TIGHTEN**

Tighten all nuts to ensure the Adapter ring lays flat and will create a secure mounting surface for your cooking accessories.