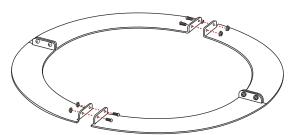

# **CONNECT HALVES**

Attach the two halves to one another using the remaining four bolts and four nuts.

# **TIGHTEN**

Tighten all nuts to ensure the Adapter ring lays flat and will create a secure mounting surface for your cooking accessories.