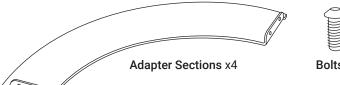

### **PARTS INCLUDED**

Bolts x8

Nuts x8

# **ATTACH SECTIONS**

Place two Adapter ring sections with bent ends facing upward. Using two bolts and two nuts supplied, attach two pieces to one another.

Repeat with remaining two Adapter ring pieces.